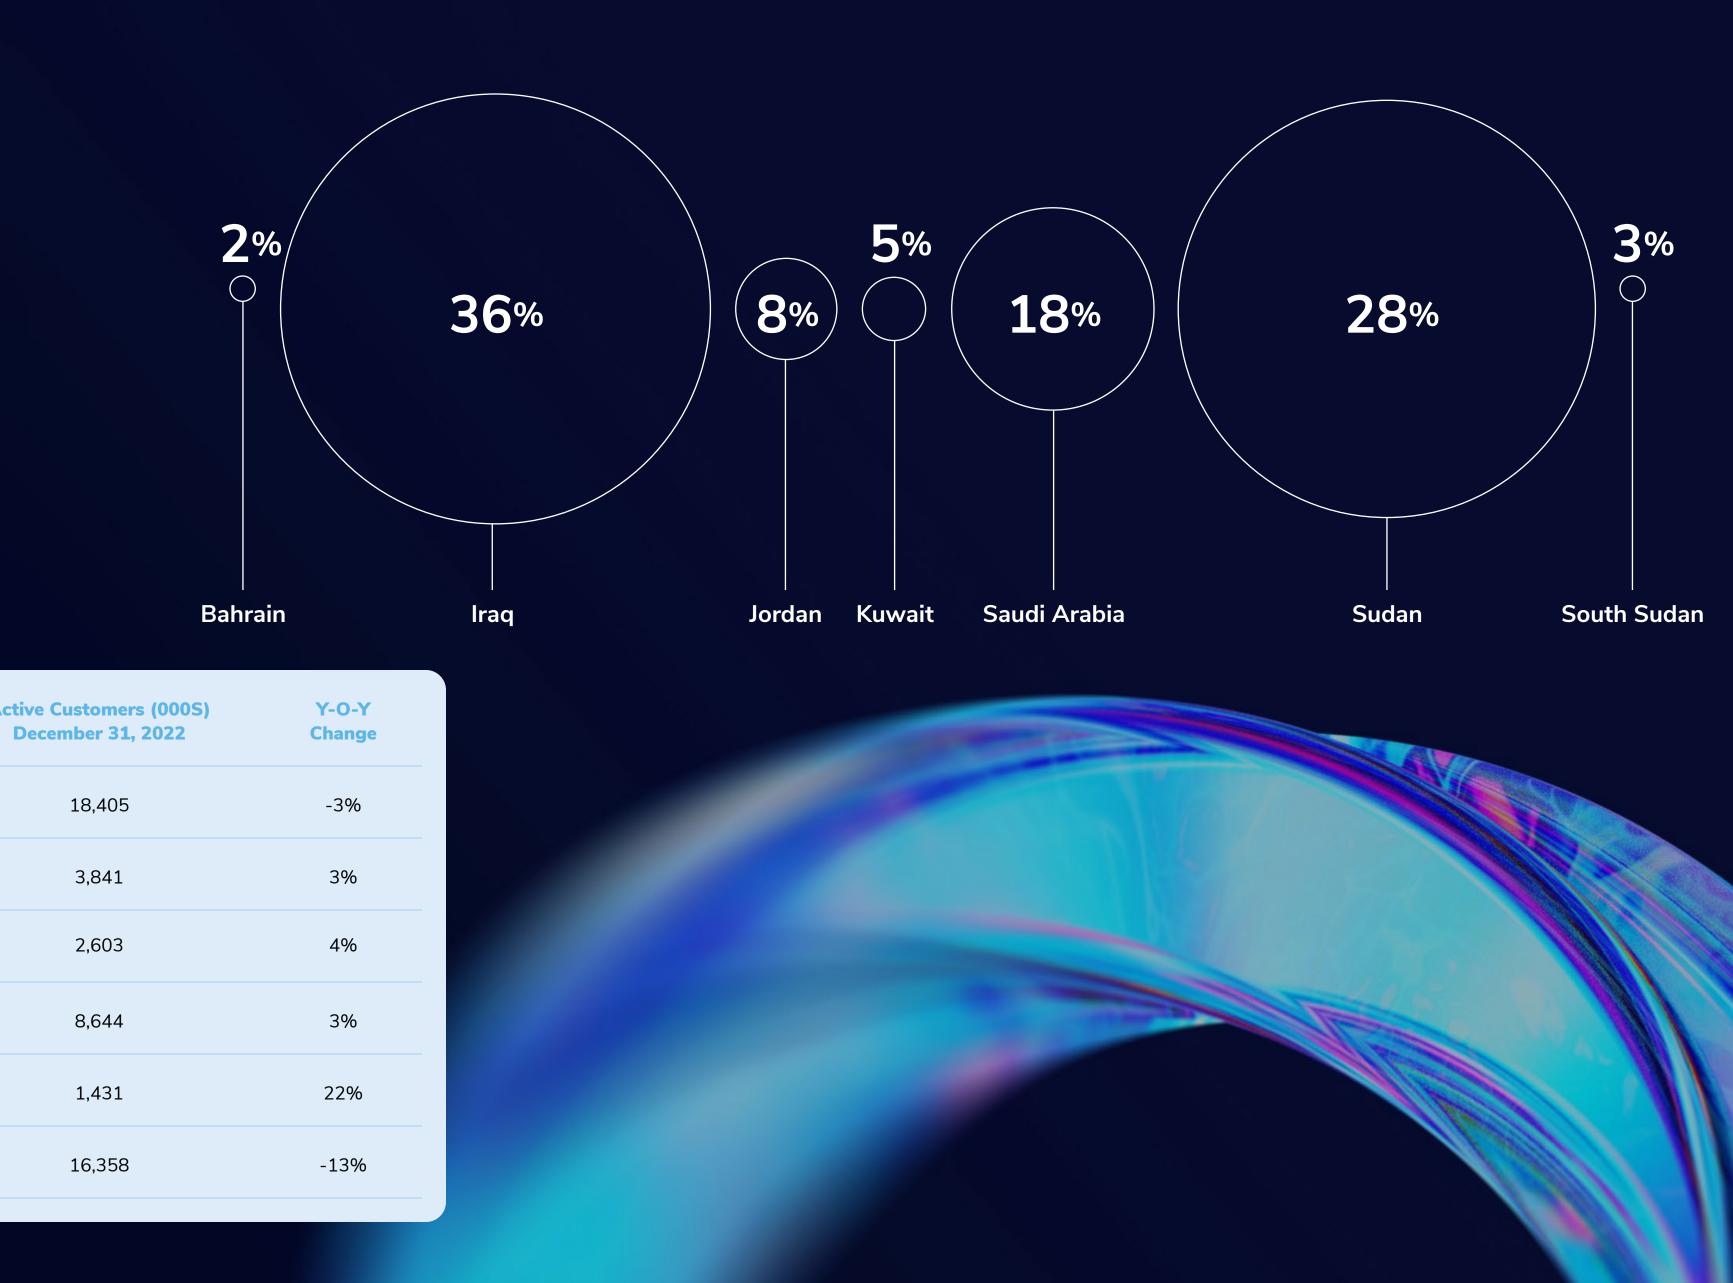

## Customer Base

Zain Group's total customer base reached 51 million by end of December 2023. Zain's overall customer base decreased by 4% compared to 2022, mainly due to the social unrest in Sudan.

The Group customer base remains dominated by the markets with the largest populations and highest potential for growth acquisition - namely Iraq, Sudan and KSA in order of contribution.

| Ownership<br>(%) | Active Customers (000S)<br>December 31, 2023 | Active Customers (000S)<br>December 31, 2022                                           | Y-O-Y<br>Change                                                                                                                         |
|------------------|----------------------------------------------|----------------------------------------------------------------------------------------|-----------------------------------------------------------------------------------------------------------------------------------------|
| 76%              | 17,920                                       | 18,405                                                                                 | -3%                                                                                                                                     |
| 96.5%            | 3,964                                        | 3,841                                                                                  | 3%                                                                                                                                      |
| 100%             | 2,706                                        | 2,603                                                                                  | 4%                                                                                                                                      |
| 37%              | 8,892                                        | 8,644                                                                                  | 3%                                                                                                                                      |
| 100%             | 1,744                                        | 1,431                                                                                  | 22%                                                                                                                                     |
| 100%             | 14,178                                       | 16,358                                                                                 | -13%                                                                                                                                    |
|                  | (%)<br>76%<br>96.5%<br>100%<br>37%           | (%) December 31, 2023   76% 17,920   96.5% 3,964   100% 2,706   37% 8,892   100% 1,744 | (%) December 31, 2023 December 31, 2022   76% 17,920 18,405   96.5% 3,964 3,841   100% 2,706 2,603   37% 8,892 8,644   100% 1,744 1,431 |

## OUR CUSTOMER BASE